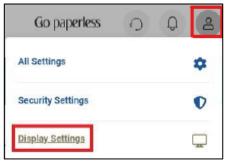

#### Modern Theme to Standard Theme

**Step 1:** Click the person icon in the top right corner of Davenport Online. Choose *Display Settings* from the menu.

**Step 2:** On the resulting page, choose *Standard* from the dropdown.

#### Modern Theme to Accessible Theme

**Step 1:** Click the person icon in the top right corner of Davenport Online. Choose *Display Settings* from the menu.

**Step 2:** On the resulting page, choose *Accessible* from the dropdown.