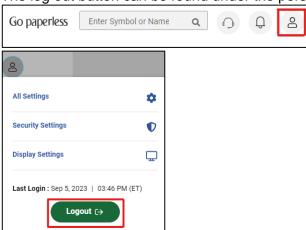

### Logout

The log out button can be found under the person icon in the top right corner.