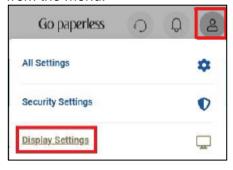

#### Modern Theme to Standard Theme

**Step 1:** Click the person icon in the top right corner of Davenport Online. Choose *Display Settings* from the menu.

**Step 2:** On the resulting page, choose *Standard* from the dropdown.

#### Modern Theme to Accessible Theme

**Step 1:** Click the person icon in the top right corner of Davenport Online. Choose *Display Settings* from the menu.

**Step 2:** On the resulting page, choose *Accessible* from the dropdown.