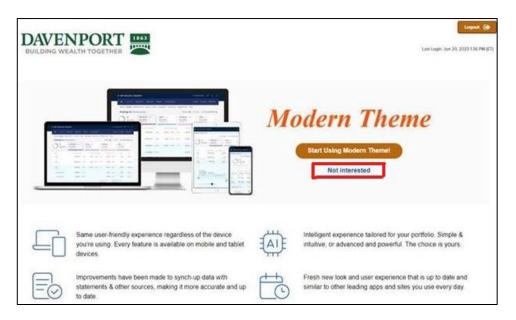

If you'd like to continue using your current theme (either the Standard or Accessible Theme), click **Not Interested.** 