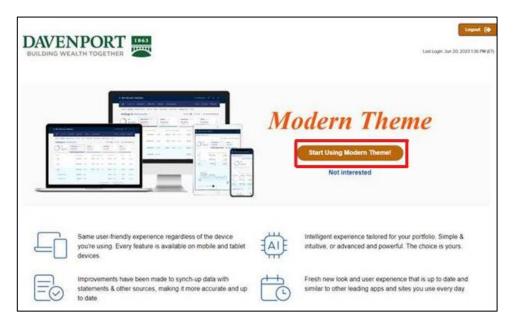

## **Modern Theme Prompt**

When you log in to Davenport Online, you may receive a prompt to start using Modern Theme. If you'd like to switch to the Modern Theme, click the orange **Start Using Modern Theme** button.

If you'd like to continue using your current theme (either the Standard or Accessible Theme), click **Not Interested.** 