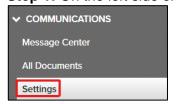

### Accessible Theme to Modern Theme

**Step 1:** On the left side of the screen, expand the Communications menu to choose Settings.

**Step 2:** In the Display Settings section, select Modern Theme from the Available Themes dropdown.