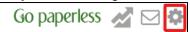

### Standard Theme to Modern Theme

**Step 1:** Click the gear icon near the top right corner of Davenport Online.

**Step 2:** On the left side of the screen, find *Display Settings* and choose Modern Theme from the *Available Theme(s)* dropdown.