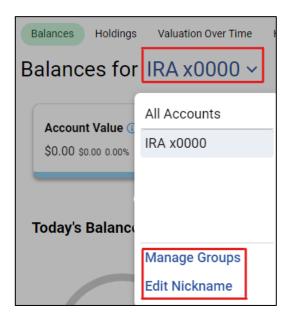

### Creating Account Groups or Nicknames

If you'd like to update your account nickname or create a group, click the individual account drop down. To create a group, select *Manage Groups*. To edit an account nickname, select *Edit Nickname*.

### Switching Between Accounts

If you would like to view a specific account, you can do so by clicking the *All Accounts* drop down button which will allow you to toggle between accounts.