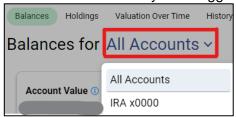

### Switching Between Accounts

If you would like to view a specific account, you can do so by clicking the *All Accounts* drop down button which will allow you to toggle between accounts.