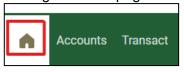

### Navigation

The navigation bar within Modern Theme has a home button which will return you to the main landing/overview page that displays upon first logging in to your account.

To view account balances, holdings, and history, click on the *Accounts* button on the navigation bar.