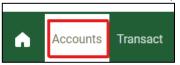

### Navigation

The navigation bar within Modern Theme has a home button which will return you to the main landing/overview page that displays upon first logging in to your account.

To view account balances, holdings, and history, click on the *Accounts* button on the navigation bar.