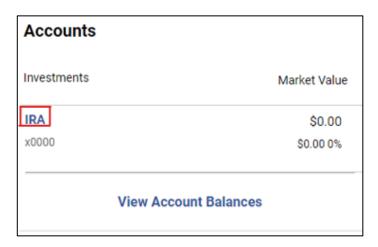

#### **Account Overview**

The account overview on the home page is located on the right side of the screen and will show all the accounts you have access to in a list view. Click on the blue account nickname to access more information such as balances, history, and holdings.