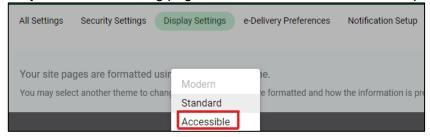

#### Modern Theme to Accessible Theme

**Step 1:** Click the person icon in the top right corner of Davenport Online. Choose *Display Settings* from the menu.

**Step 2:** On the resulting page, choose *Accessible* from the dropdown.

### Accessible Theme to Modern Theme

**Step 1:** On the left side of the screen, expand the Communications menu to choose Settings.

**Step 2:** In the Display Settings section, select Modern Theme from the Available Themes dropdown.