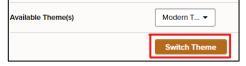

## **Changing Your Theme to Modern Theme**

If you are not currently using the Modern Theme but would like to, take the following steps to switch to the Modern Theme.

### Standard Theme to Modern Theme

**Step 1:** Click the gear icon near the top right corner of Davenport Online.



**Step 2:** On the left side of the screen, find *Display Settings* and choose Modern Theme from the *Available Theme(s)* dropdown.



**Step 3:** Click the *Switch Theme* button to confirm the change.



### Accessible Theme to Modern Theme

**Step 1:** On the left side of the screen, expand the Communications menu to choose Settings.



**Step 2:** In the Display Settings section, select Modern Theme from the Available Themes dropdown.



**Step 3:** Click the *Switch Theme* button to confirm the change.



### **Additional Information**

Additional navigation information for the Modern Theme is below.

#### **Account Overview**

The account overview on the home page is located on the right side of the screen and will show all the accounts you have access to in a list view. Click on the blue account nickname to access more information such as balances, history, and holdings.



#### **Advisor Contact Information**

Your advisor's contact information is available in the top right corner under the headset icon.



### Creating Account Groups or Nicknames

If you'd like to update your account nickname or create a group, click the individual account drop down. To create a group, select *Manage Groups*. To edit an account nickname, select *Edit Nickname*.



### Logout

The log out button can be