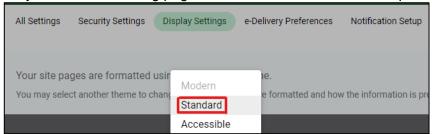

#### Modern Theme to Standard Theme

**Step 1:** Click the person icon in the top right corner of Davenport Online. Choose *Display Settings* from the menu.

**Step 2:** On the resulting page, choose *Standard* from the dropdown.