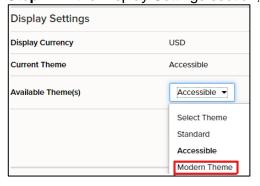

### Standard Theme to Modern Theme

**Step 1:** Click the gear icon near the top right corner of Davenport Online.

**Step 2:** On the left side of the screen, find *Display Settings* and choose Modern Theme from the *Available Theme(s)* dropdown.

### Accessible Theme to Modern Theme

**Step 1:** On the left side of the screen, expand the Communications menu to choose Settings.

**Step 2:** In the Display Settings section, select Modern Theme from the Available Themes dropdown.