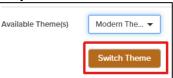

### Standard Theme to Modern Theme

**Step 1:** Click the gear icon near the top right corner of Davenport Online.

**Step 2:** On the left side of the screen, find *Display Settings* and choose Modern Theme from the *Available Theme(s)* dropdown.

**Step 3:** Click the *Switch Theme* button to confirm the change.