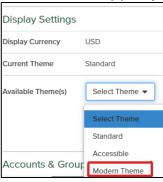

### Standard Theme to Modern Theme

**Step 1:** Click the gear icon near the top right corner of Davenport Online.

**Step 2:** On the left side of the screen, find *Display Settings* and choose Modern Theme from the *Available Theme(s)* dropdown.